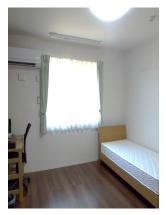

## Global Guest House Floor Plan and Photos

Floor Plan(26 m²~33 m²)

 $\ensuremath{\mathbbmath{\mathbb{X}}}$  The layout and size of the room may vary from actual.

① Bathroom

2 Toilet & Washstand

③ Kitchenette

④ Bed, Desk, Chair

٦

| Facilities<br>And<br>Equipment | Guest House            | Desk, chair, bed, closet, air conditioner, unit bath, toilet, kitchenette, refrigerator, hairdryer, microwave, electric kettle, and Internet (Wi-Fi) |
|--------------------------------|------------------------|------------------------------------------------------------------------------------------------------------------------------------------------------|
|                                | Monthly                | Desk, chair, bed, closet, air conditioner, unit bath, toilet, kitchenette,                                                                           |
|                                | Guest House            | refrigerator, hairdryer, microwave, and Internet (Wi-Fi)                                                                                             |
| Amenities                      | Guest House            | Bedding items, towel, bath towel, toothbrush set, razor, shampoo, rinse, etc., are also provided.                                                    |
|                                | Monthly<br>Guest House | None *Bedding items, towel, bath towel are available for rent.<br>(Bedding rental charge(3,850yen per month) is required.)                           |
| Shared<br>Facilities           | Laundry Room           | Washing machine and dryer<br>Charges: 100 yen per use                                                                                                |