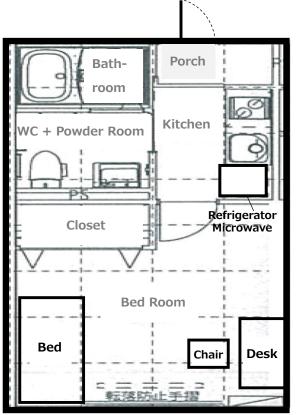

## Global Guest House Floor Plan and Photos

Floor Plan(26 m²~33 m²)

 $\ensuremath{\mathbbmath{\mathbb{X}}}$  The layout and size of the room may vary from actual.

① Bathroom

2 Toilet & Washstand

③ Kitchenette

④ Bed, Desk, Chair

٦

| Facilities<br>And<br>Equipment | Guest House            | Desk, chair, bed, closet, air conditioner, unit bath, toilet, kitchenette, refrigerator, hairdryer, microwave, electric kettle, and Internet (Wi-Fi) |
|--------------------------------|------------------------|------------------------------------------------------------------------------------------------------------------------------------------------------|
|                                | Monthly                | Desk, chair, bed, closet, air conditioner, unit bath, toilet, kitchenette,                                                                           |
|                                | Guest House            | refrigerator, hairdryer, microwave, and Internet (Wi-Fi)                                                                                             |
| Amenities                      | Guest House            | Bedding items, towel, bath towel, toothbrush set, razor, shampoo, rinse, etc., are also provided.                                                    |
|                                | Monthly<br>Guest House | None *Bedding items, towel, bath towel are available for rent.<br>(Bedding rental charge(3,850yen per month) is required.)                           |
| Shared<br>Facilities           | Laundry Room           | Washing machine and dryer<br>Charges: 100 yen per use                                                                                                |