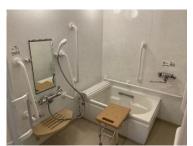

## Global Guest House -Floor Plan and Photos (wheelchair-accessible room)

Floor Plan (33 m<sup>2</sup>) %The layout of the room may vary from actual.

1 Bathroom

2 Toilet

③ Kitchenette

④ Electric bed

(5) Desk, Rack, Chest

| Facilities<br>And<br>Equipment | Guest House            | Desk, electric bed, rack, chest, closet, air conditioner, unit bath, toilet, kitchenette, hairdryer, refrigerator, microwave, electric kettle, and |
|--------------------------------|------------------------|----------------------------------------------------------------------------------------------------------------------------------------------------|
|                                |                        | Internet (Wi-Fi)                                                                                                                                   |
|                                | Monthly<br>Guest House | Desk, electric bed, rack, chest, closet, air conditioner, unit bath, toilet, kitchenette, hairdryer, refrigerator, microwave, and Internet (Wi-Fi) |
| Amenities                      | Guest House            | Bedding items, towel, bath towel, toothbrush set, razor, shampoo, rinse, etc., are also provided.                                                  |
|                                | Monthly<br>Guest House | None *Bedding items, towel, bath towel are available for rent.<br>(Bedding rental charge(3,850yen per month) is required.)                         |
| Shared<br>Facilities           | Laundry Room           | Washing machine and dryer<br>Charges: 100 yen per use                                                                                              |