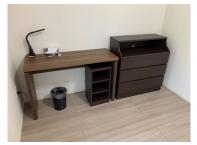

## Global Guest House -Floor Plan and Photos (wheelchair-accessible room)

Floor Plan (33 m<sup>2</sup>) %The layout of the room may vary from actual.

1 Bathroom

2 Toilet

③ Kitchenette

④ Electric bed

(5) Desk, Rack, Chest

| Facilities<br>And<br>Equipment | Guest House            | Desk, electric bed, rack, chest, closet, air conditioner, unit bath, toilet, kitchenette, hairdryer, refrigerator, microwave, electric kettle, and |
|--------------------------------|------------------------|----------------------------------------------------------------------------------------------------------------------------------------------------|
|                                |                        | Internet (Wi-Fi)                                                                                                                                   |
|                                | Monthly<br>Guest House | Desk, electric bed, rack, chest, closet, air conditioner, unit bath, toilet, kitchenette, hairdryer, refrigerator, microwave, and Internet (Wi-Fi) |
| Amenities                      | Guest House            | Bedding items, towel, bath towel, toothbrush set, razor, shampoo, rinse, etc., are also provided.                                                  |
|                                | Monthly<br>Guest House | None *Bedding items, towel, bath towel are available for rent.<br>(Bedding rental charge(3,850yen per month) is required.)                         |
| Shared<br>Facilities           | Laundry Room           | Washing machine and dryer<br>Charges: 100 yen per use                                                                                              |