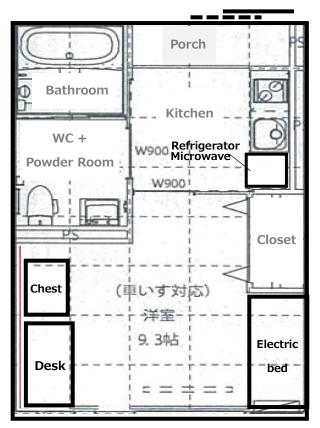

## Global Guest House -Floor Plan and Photos (wheelchair-accessible room)

Floor Plan (33 m<sup>2</sup>) %The layout of the room may vary from actual.

1 Bathroom

2 Toilet

③ Kitchenette

④ Electric bed

(5) Desk, Rack, Chest