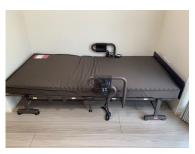

## Global Guest House -Floor Plan and Photos (wheelchair-accessible room)

Floor Plan (33 m<sup>2</sup>) %The layout of the room may vary from actual.

1 Bathroom

2 Toilet

③ Kitchenette

④ Electric bed

(5) Desk, Rack, Chest