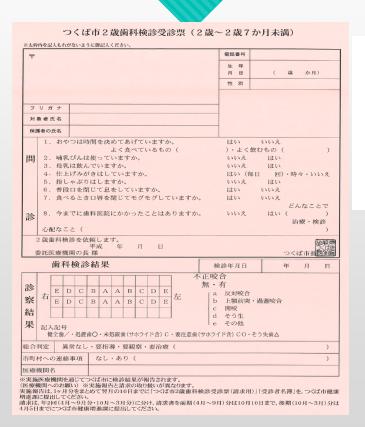

## Dental Checkups for Children

24 –30 months old

p.26a

#### 2-Year Old Dental Checkup/Adult Dental Checkup

- Adult Dental Checkup: Please see Page 7 for details
- 2-year-old Dental Checkup: All the baby teeth are coming out, mothers should prevent tooth de

Your child can receive one free dental checkup at any of the medical institutions below. (Fluoride t included). Please make an appointment and bring the Maternal and Child Health Handbook and the dental checkup card. Children between 2 years old and 2 years and 7 months old are eligible.