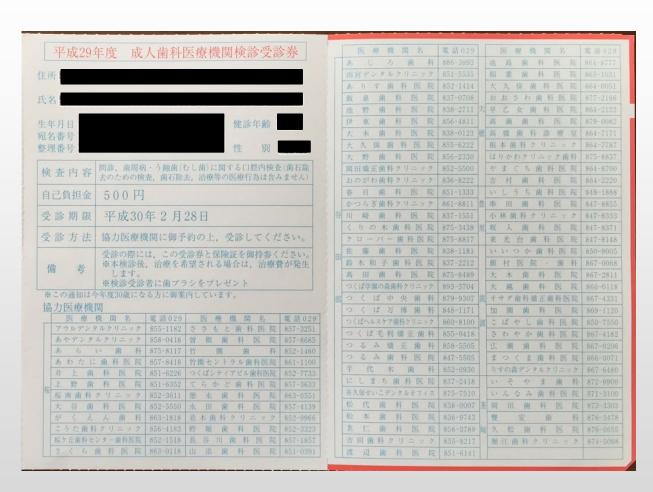

#### **Dental Checkup for Adults**

Our Ibaraki Prefecture goal for your dental health is "Let's try to have more than 20 teeth at 80 years old, and more than 24 teeth at 64. (80-20 and 64-24). Both self-care and care at a dental clinic are important. We lose our teeth mostly because of cavities and periodontitis. Periodontitis is the main cause for losing teeth for those over 40 years old. Please think of your teeth and oral health. Let's chew, taste, drink, and talk merrily with our healthy teeth and mouth. Please take the checkup for cavities and periodontitis.

< Eligibility > 30, 40, 50, 60, 70 years old.

| Age | Date of birth                  |
|-----|--------------------------------|
| 30  | April 1, 1988 ~ March 31, 1989 |
| 40  | April 1, 1978 ~ March 31, 1979 |
| 50  | April 1, 1968 ~ March 31, 1969 |
| 60  | April 1, 1958 ~ March 31, 1959 |
| 70  | April 1, 1948 ~ March 31, 1949 |

Checkup period: from June 1, 2018 to February 28, 2019
Charge: 500 Yen (Free for 70 years old and older)

Items: Interview, oral checkups for cavities and periodontitis. A toothbrush is a present!

Note: Checkup for tartar, scaling of tartar, or medical treatment are not included.

How to apply: The notification will be sent in late May.

Please make an appointment at the cooperating institutions. (Refer to P. 26).

In 2016, about 50% of the participants said to the doctors, "Foods clog between the teeth." While about 20% said, "We notice bleeding while brushing our teeth."

List of dentists are inside the notification/ coupon Postcard or Sukoyaka p26

Fee: 500 yen

Make an appoint by phone and use the coupon