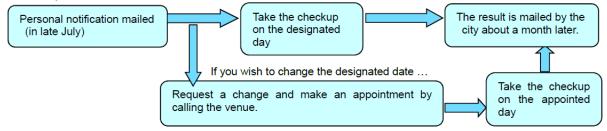

#### [Checkup flow] People who wish to take the checkup at a medical institution. (Refer to Page 12) A notification is mailed (in late May) (Please see The result of Uterine Cancer Take the Make an the June issue of the Is mailed from Tsukuba City checkup appointment about a month later. Tsukuba Newsletter, for on/after June 1 at a 70 years old, or those The result of Breast cancer will medical institution. be sent to you by the medical who didn't receive the institution. form.) People who wish to take group checkups at a Health Center (Quota)

"How to apply" was changed!

The result is Notice of Apply by telephone. Take the checkup mailed from the checkup **5** 0570-077-150 on the designated Information of a checkup Tsukuba City date is mailed. is mailed from Tsukuba (9:00 am - 5:00 pm) day about a month (in mid-July) City. (in late May) Application period: later July 25 (Mon) - July 27 (Wed)