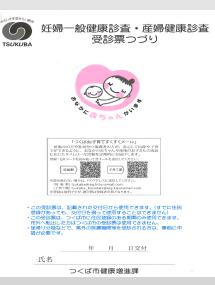

### **Pregnancy Notification**

When pregnancy diagnosed,

Pregnancy & Vaccination Record Book

1 report the expected date to City Hall (Counter #24)

- 2 get "Pregnancy & Vaccination Record Book"
- 3 get pregnancy checkup coupons
- 4 get Birth Registration Guide and start learning on Birth Registration procedure
  (If planning to get married, get Marriage Registration Guide too)

Pregnancy checkup coupons

List of Hospitals where you can deliver your baby

- University of Tsukuba Hospital
- Tsukuba Birth Center
- Tsukuba Gakuen Hospital
- Nanairo Ladies Clinic