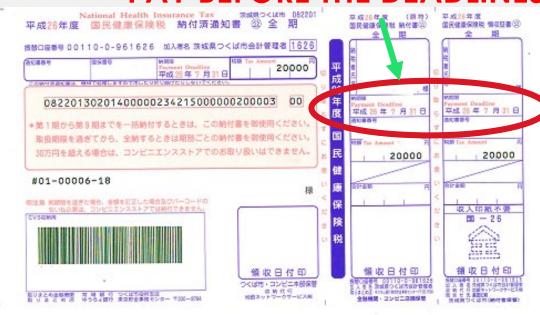

- Bills are sent in July
- 9-Installment Payments

Payment deadlines for the fiscal year of 2018

| JULY 31             | AUGUST 31            | OCTOBER 1     |
|---------------------|----------------------|---------------|
| OCTOBER 31          | NOVEMBER 30          | DECEMBER 25   |
| JANUARY 31,<br>2019 | FEBRUARY 28,<br>2019 | APRIL 1, 2019 |

#### NHI Payment Bills for the whole year are sent in July

9-instalement payment or lump-sum Payment

#### You can pay at:

- CONVINIENCE STORE

Japanese Year 30=2018 Month (July)

平成30年 7月 31日

- BANK
- POST OFFICE

#### PAY BEFORE THE DEADLINES