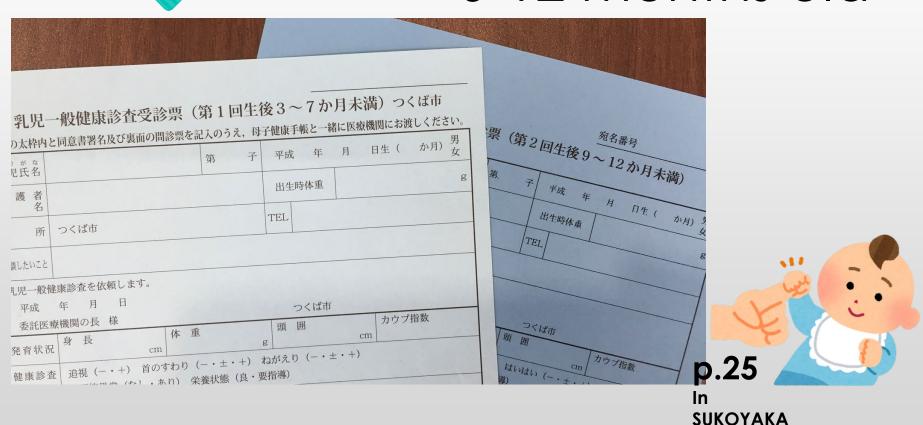

## 18 months / 3 years old

p.25

#### Infant Health Checkup

Two free infant health checkups at designated medical facilities in Ibaraki Prefecture. Make an appointment first. Please bring your baby's infant health examination notes and Maternal and Child Health Handbook to the checkup. The 1st checkup is for babies from 3 months to under 7 months, and the 2nd checkup is from 9 to under 12 months.