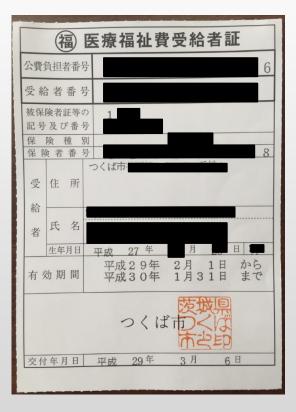

## For Children, bring Marufuku and Vaccination History too

## When you or your partner becomes Pregnant

IN #5 & Kids Club

Marufuku for pregnant women

## After giving birth...

↑ Marufuku for Children

- 1. Notify the Birth at Health Promotion Division (#24)
- 2.Get Child's NHI Card (#7)
- 3.Get Child's Marufuku (#8)
- 4. Apply for Child Allowance

ATTENTION
Getting a visa for the newborn baby may take long