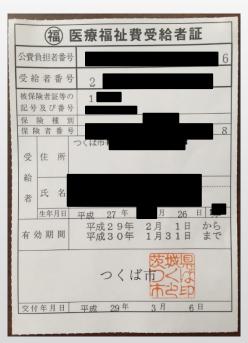

## After giving birth...

↑ Marufuku for Children

- 1. Notify the Birth at Health Promotion Division (#24)
- 2.Get Child's NHI Card (#7)
- 3.Get Child's Marufuku (#8)
- 4. Apply for Child Allowance

ATTENTION
Getting a visa for the newborn baby may take long

# EVERYONE! REPORT YOUR INCOME EVERY YEAR TO CITY HALL, MUNICIPAL TAX DIVISION (Counter #33, 2<sup>nd</sup> Floor) EVEN IF YOU RECEIVE ONLY SCHOLARSHIP

Income Report is needed for: NHI Payment Calculation, Marufuku, Child Allowance, Daycare fee